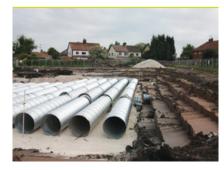

### **Drainage**

- Internal and external foul water and surface water drainage
- Connections to existing combined sewer in highway
- Foul pump tank installation and commissioning
- Rainwater harvesting tank installation
- Surface water attenuation tanks installation inc. Pumps and commissioning
- Rising main installation
- Petrol interceptors installation