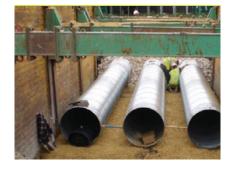

### **Drainage**

- Internal and external foul water and surface water drainage
- Connections to existing combined sewer in highway
- Foul pump tank installation and commissioning
- Rainwater harvesting tank installation
- Surface water attenuation tanks installation inc. Pumps and commissioning
- Rising main installation
- Petrol interceptors installation